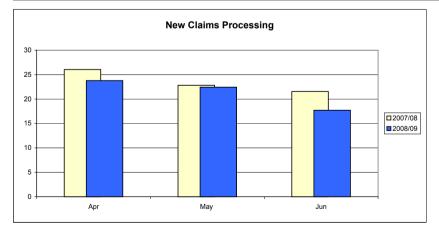

## Note: Monthly figures are NOT cumulative unless otherwise stated

**Claims Administration** 

| NI      | Description                                    | Apr   | Мау   | Jun   | Jul   | Aug   | Sep   | Oct   | Nov   | Dec   | Jan   | Feb   | Mar   | Yr to Date | Target | 2007/08 |
|---------|------------------------------------------------|-------|-------|-------|-------|-------|-------|-------|-------|-------|-------|-------|-------|------------|--------|---------|
| 180     | Number of change to benefit entitlement        | 1,016 | 885   | 1,116 |       |       |       |       |       |       |       |       |       | 3,012      | 10,000 | n/a     |
| 181     | Average time to process new claims and changes | 13.23 | 15.28 | 15.11 |       |       |       |       |       |       |       |       |       | 14         | 14     | n/a     |
| BVPI    | Description                                    | Apr   | Мау   | Jun   | Jul   | Aug   | Sep   | Oct   | Nov   | Dec   | Jan   | Feb   | Mar   | Yr to Date | Target | 2007/08 |
| 78a     | Average No. Days To Process New Claims         | 23.78 | 22.42 | 17.72 |       |       |       |       |       |       |       |       |       | 21.0       | -      | 20.05   |
| 78b     | Avg No. Days Time To Process Change Of Circs   | 9.39  | 12.3  | 14.32 |       |       |       |       |       |       |       |       |       | 12.0       |        | 8.52    |
| 2007/08 | 3                                              |       |       |       |       |       |       |       |       |       |       |       |       |            |        |         |
|         | Average No. Days To Process New Claims         | 26.03 | 22.82 | 21.55 | 19.62 | 19.77 | 17.64 | 19.44 | 18.17 | 19.27 | 20.73 | 18.08 | 21.21 | 20.05      |        |         |
|         | Avg No. Days Time To Process Change Of Circs   | 9.96  | 9.25  | 8.39  | 7.87  | 7.11  | 6.89  | 10.52 | 9.07  | 10.83 | 8.64  | 7.06  | 8.33  | 8.52       |        |         |