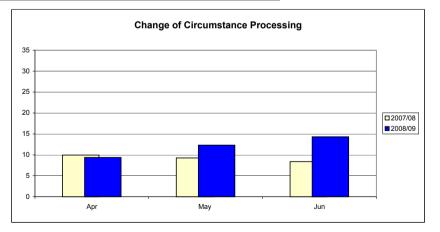

## Note: Monthly figures are NOT cumulative unless otherwise stated

**Claims Administration** 

| NI      | Description                                    | Apr   | Мау   | Jun   | Jul   | Aug   | Sep   | Oct   | Nov   | Dec   | Jan   | Feb   | Mar   | Yr to Date | Target | 2007/08 |
|---------|------------------------------------------------|-------|-------|-------|-------|-------|-------|-------|-------|-------|-------|-------|-------|------------|--------|---------|
| 180     | Number of change to benefit entitlement        | 1,016 | 885   | 1,116 |       |       |       |       |       |       |       |       |       | 3,012      | 10,000 | n/a     |
| 181     | Average time to process new claims and changes | 13.23 | 15.28 | 15.11 |       |       |       |       |       |       |       |       |       | 14         | 14     | n/a     |
| BVPI    | Description                                    | Apr   | Мау   | Jun   | Jul   | Aug   | Sep   | Oct   | Nov   | Dec   | Jan   | Feb   | Mar   | Yr to Date | Target | 2007/08 |
| 78a     | Average No. Days To Process New Claims         | 23.78 | 22.42 | 17.72 |       |       |       |       |       |       |       |       |       | 21.0       | -      | 20.05   |
| 78b     | Avg No. Days Time To Process Change Of Circs   | 9.39  | 12.3  | 14.32 |       |       |       |       |       |       |       |       |       | 12.0       |        | 8.52    |
| 2007/08 | 3                                              |       |       |       |       |       |       |       |       |       |       |       |       |            |        |         |
|         | Average No. Days To Process New Claims         | 26.03 | 22.82 | 21.55 | 19.62 | 19.77 | 17.64 | 19.44 | 18.17 | 19.27 | 20.73 | 18.08 | 21.21 | 20.05      |        |         |
|         | Avg No. Days Time To Process Change Of Circs   | 9.96  | 9.25  | 8.39  | 7.87  | 7.11  | 6.89  | 10.52 | 9.07  | 10.83 | 8.64  | 7.06  | 8.33  | 8.52       |        |         |